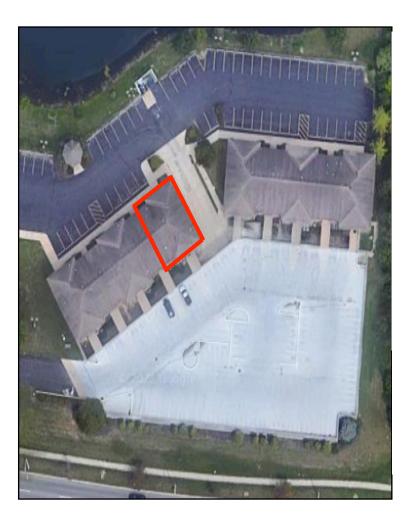

## Property Highlights Eden Roc Professional Offices

- 1,915 SF professional office condo on first floor
- End-cap unit w/ secured private entry
- Open floor plan with private office, kitchenette & two restrooms
- Ideal uses: medical, legal, real estate, insurance, or counseling/ therapy services.
- · Occupancy 60 day notice
- Call agents for rates (\$3.04 PSF OpEx)

### **Aerial & Floor Plan**