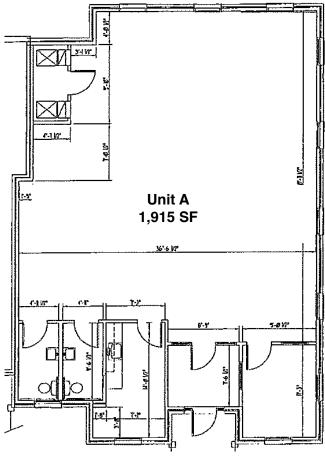

## Property Highlights Eden Roc Professional Offices

- 1,915 SF professional office condo on first floor
- End-cap unit w/ secured private entry
- Open floor plan with private office, kitchenette & two restrooms
- Ideal uses: medical, legal, real estate, insurance, or counseling/ therapy services.
- · Occupancy 60 day notice
- Call agents for rates (\$3.04 PSF OpEx)

### **Aerial & Floor Plan**