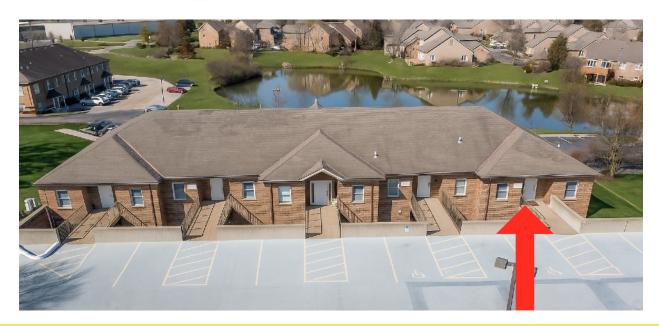

### 860 NW Washington Blvd Suite, A

Hamilton, OH 45013

## Property Highlights Eden Roc Professional Offices

- 1,915 SF professional office condo on first floor
- End-cap unit w/ secured private entry
- Open floor plan with private office, kitchenette & two restrooms
- Ideal uses: medical, legal, real estate, insurance, or counseling/ therapy services.
- · Occupancy 60 day notice
- Call agents for rates (\$3.04 PSF OpEx)

### **Aerial & Floor Plan**